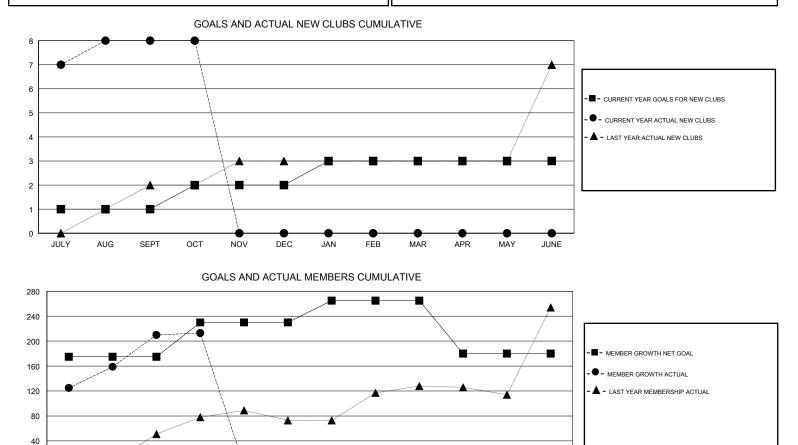

## GMT: N S SANKAR

| GMT: N S SAN                   | KAR |   | LOCAT | LOCATION INDIA                   |     |     |     |
|--------------------------------|-----|---|-------|----------------------------------|-----|-----|-----|
| Clubs<br>RESULTS FOR 2017-2018 |     |   |       | Members<br>RESULTS FOR 2017-2018 |     |     |     |
|                                |     |   |       |                                  |     |     |     |
| JULY/AUG/SEPT                  | 1   | 8 | 1     | JULY/AUG/SEPT                    | 175 | 325 | 114 |
| OCT/NOV/DEC                    | 1   | 0 | 0     | OCT/NOV/DEC                      | 55  | 15  | 10  |
| JAN/FEB/MAR                    | 1   | 0 | 0     | JAN/FEB/MAR                      | 35  | 0   | 0   |
| APR/MAY/JUNE                   | 0   | 0 | 0     | APR/MAY/JUNE                     | -85 | 0   | 0   |